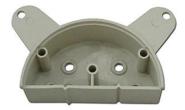

#### 2、Description

Fiber management spool is used for guiding the fiber optic cable in fiber optic patch panel, fiber optic terminal box. It will make the cable in a good order, easy for identify and maintance.

#### 3、Features

- Neatly organize and manage fiber within structured wiring enclosure
- spool radius maintains proper bend requirements for fiber and category cable
- Half round design and multiple mounting holes provide versatile installation options
- Sold as a pair
- Compliant RoHS